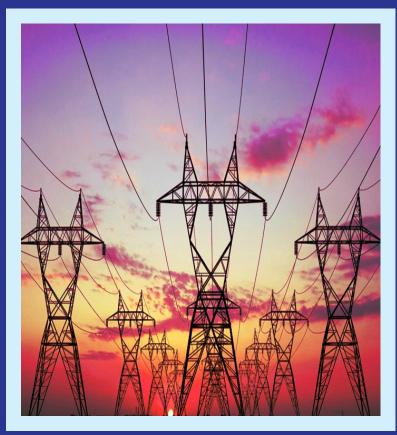

#### Telecom & Transmission

- EPC Infra Projects in the areas of power generation, transmission, Solar Farms and others.
- Scope of work typically includes:
- o Construction of sub stations, laying of transmission lines, supply of transformers, towers, and cables.
- o Foundations, tower erection and earthing.
- o Solar farms deployment on EPC basis.
- o Design and engineering, civil work, liasoning with local authorities & electrical work.
- o Project management consultancy and acceptance testing.