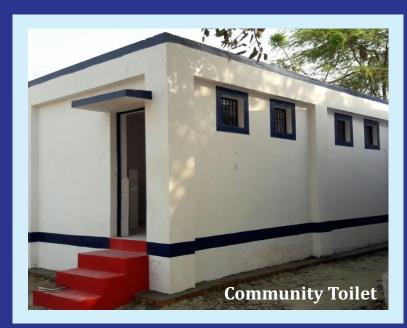

Constructing Toilets under SwachhBharat and Swachh Vidyalaya Abhiyan

Client : AROH Foundation, LCG Industries, Synergy Telecom, Santman Technologies

\*\*\*Location: Multiple locations in Maharashtra, Uttar Pradesh, Chhattisgarh, Jharkhand & Madhya Pradesh