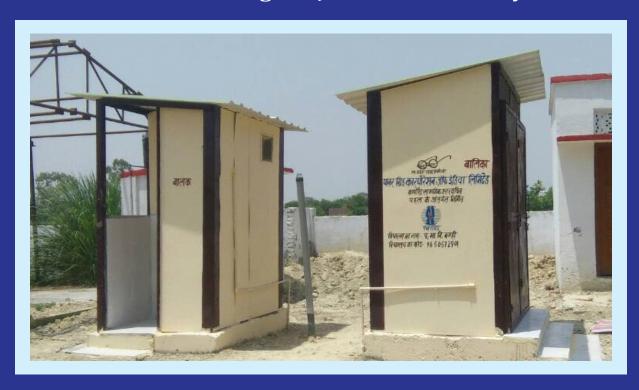

Constructing Toilets under SwachhBharat and Swachh Vidyalaya Abhiyan

Client : AROH Foundation, LCG Industries, Synergy Telecom, Santman Technologies

\*\*\*Location: Multiple locations in Maharashtra, Uttar Pradesh, Chhattisgarh, Jharkhand & Madhya Pradesh