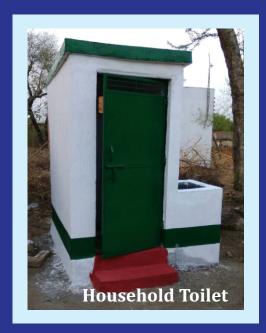

Constructing Toilets under SwachhBharat and Swachh Vidyalaya Abhiyan

Client : AROH Foundation, LCG Industries, Synergy Telecom, Santman Technologies

\*\*\*Location: Multiple locations in Maharashtra, Uttar Pradesh, Chhattisgarh, Jharkhand & Madhya Pradesh