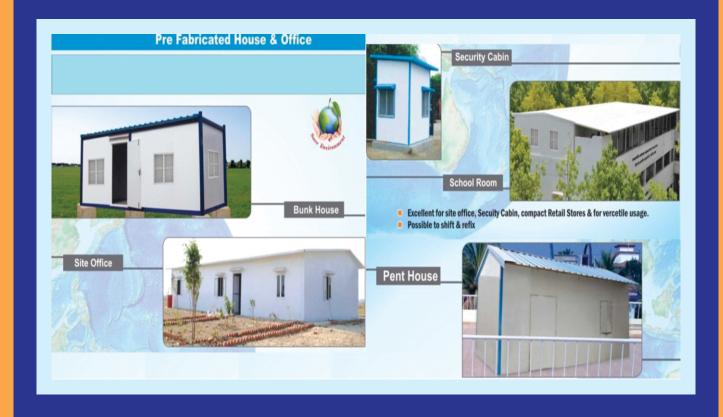

#### **Pre Fab structures**

We offer procurement and installation of various pre fabricated structures.

The **Pre Fab structures** cover various applications including Barracks, Site Offices, Site Accommodation, Class Rooms, Storage Shed, Labor Camps, Transit Camps, Guard House, Sentry Post, Roof Top Accommodation, Hill Cottages, Partitions, Resorts Accommodation, Industrial buildings, Low Cost Housing & Health Center etc. and many more.