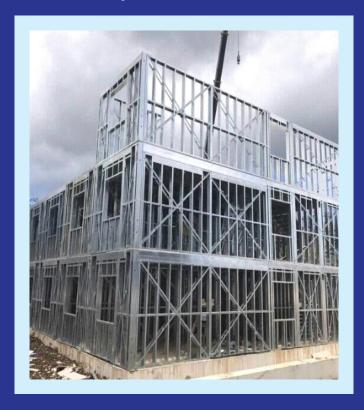

### Light Gauge Steel Building Client: Abhishek Enterprises Location: Dhule (Maharashtra)

The steel used here is coated with a mixture of zinc and aluminum to protect it from corrosion. The thickness of this coating can be varied to suit a range of environments. Typically, marine environments require the most protection, and dry, arid regions the least.

They are light, and allow quick building without heavy tools or equipment. It is able to shape itself to any form, and can be clad and insulated with a wide range of materials. It is easy to change or modify this construction at any point in its lifespan.