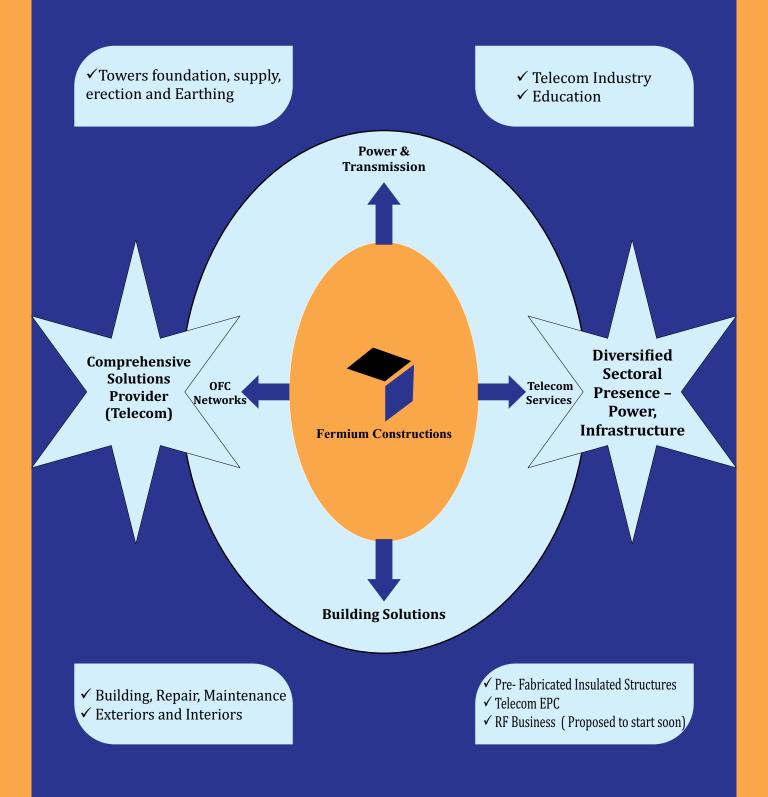

# **GROWTH STRATEGY**

Fermium Constructions LLP is a fast-growing infrastructure company based in Delhi (NCR) with an increasing presence in the Passive Infrastructure Industry with impressive work in Telecom Towers, Railway and Defense buildings, Power transmission and Corporate buildings including exteriors and interiors

#### Telecom & Transmission

- EPC Infra Projects in the areas of power generation, transmission, Solar Farms and others.
- Scope of work typically includes:
- o Construction of sub stations, laying of transmission lines, supply of transformers, towers, and cables.
- o Foundations, tower erection and earthing.
- o Solar farms deployment on EPC basis.
- o Design and engineering, civil work, liasoning with local authorities & electrical work.
- o Project management consultancy and acceptance testing.

#### Building solutions