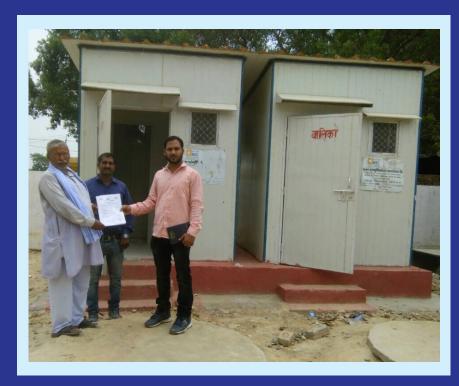

Constructing Toilets under SwachhBharat and Swachh Vidyalaya Abhiyan

Client : AROH Foundation, LCG Industries, Synergy Telecom, Santman Technologies

\*\*\*Location: Multiple locations in Maharashtra, Uttar Pradesh, Chhattisgarh, Jharkhand & Madhya Pradesh