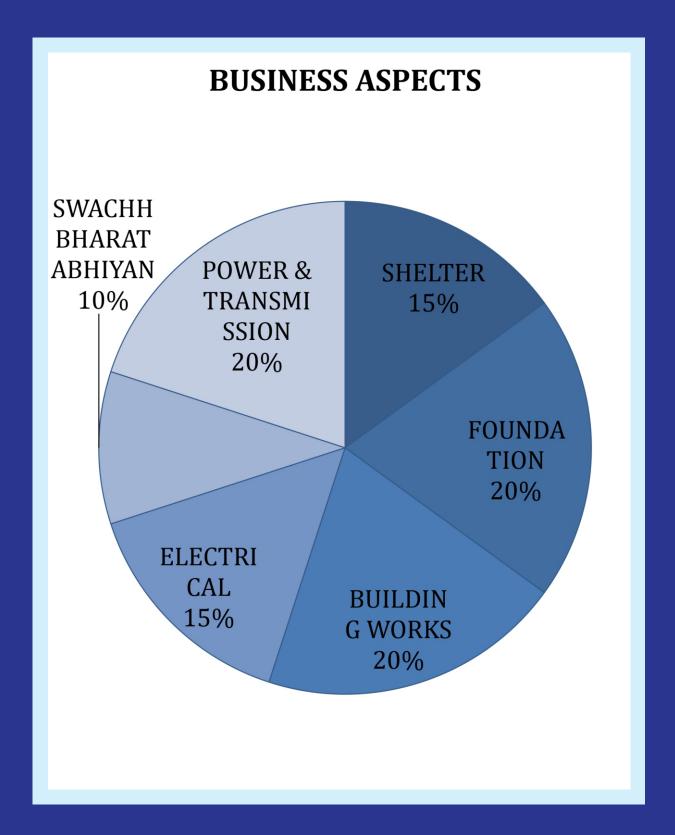

quire the most protection, and dry, arid regions the least.

They are light, and allow quick building without heavy tools or equipment. It is able to shape itself to any form, and can be clad and insulated with a wide range of materials. It is easy to change or modify this construction at any point in its lifespan.





Constructing Toilets under SwachhBharat and Swachh Vidyalaya Abhiyan

Client : AROH Foundation, LCG Industries, Synergy Telecom, Santman Technologies







\*\*\*Location: Multiple locations in Maharashtra, Uttar Pradesh, Chhattisgarh, Jharkhand & Madhya Pradesh





Constructing Uttar Pradesh Tourism Training Center Client: UPPCL

**Location: Kathota (Lucknow)** 





Aasra Awas Yojna

**Client: CNDS** 

Location: Raebarely (Uttar Pradesh)





# **FERMIUM AT A GLANCE**



# **GROWTH STRATEGY**





### "Your Success Our Goal"

Branch Office: 143, Second Floor, Sec-28, Faridabad, Haryana - 121008