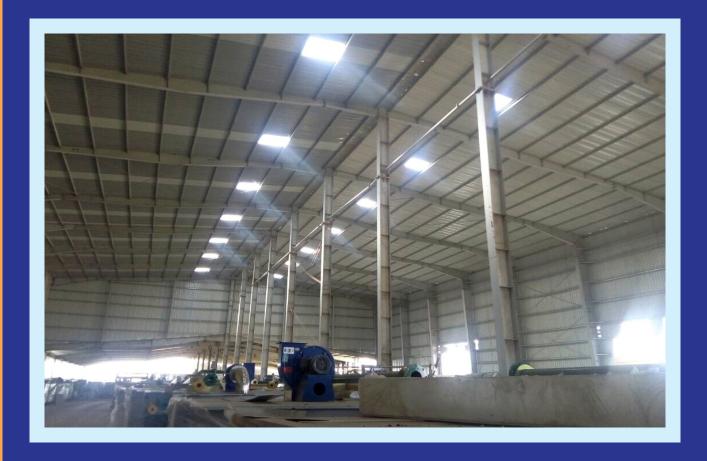

## Pre Engineered Building Client: Oriental Power Cable Location: Kota (Rajasthan)

In order to accurately design a pre-engineered building, our engineers consider the clear span between bearing points, bay spacing, roof slope, live loads, dead loads, collateral loads, wind uplift, deflection criteria, internal crane system and maximum practical size and weight of fabricated members.

While pre-engineered buildings can be adapted to suit a wide variety of structural applications, the greatest economy will be realized when utilising standard details. Our efficiently designed pre-engineered building can be lighter than the conventional steel buildings by up to 30%. Lighter weight equates to less steel and a potential price savings in structural framework.