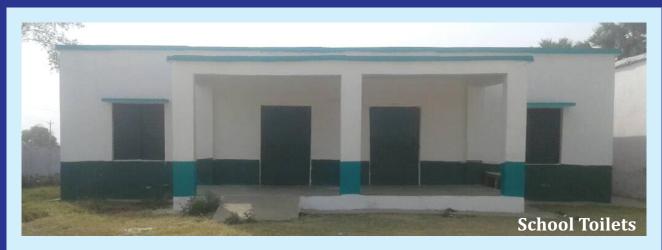

Constructing Toilets under SwachhBharat and Swachh Vidyalaya Abhiyan

Client : AROH Foundation, LCG Industries, Synergy Telecom, Santman Technologies

\*\*\*Location: Multiple locations in Maharashtra, Uttar Pradesh, Chhattisgarh, Jharkhand & Madhya Pradesh